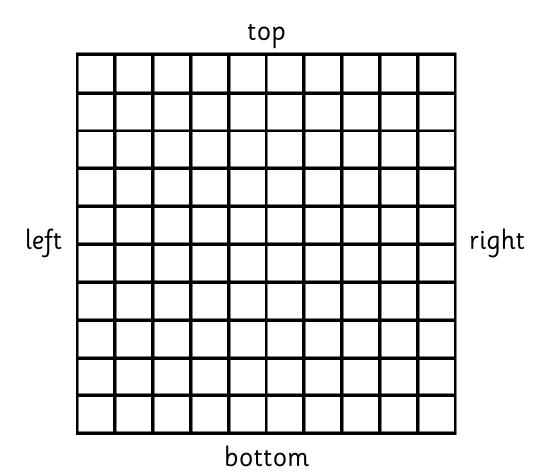

## **Ordinal Numbers**

This is tricky! Can you sort out where each item should go on the grid?

Draw a red circle in each box in the  $5^{th}$  column from the left.

Draw a yellow circle in each box in the  $2^{nd}$  column from the right.

Draw a green circle in each box in the 1<sup>st</sup> row from the bottom.

Draw a blue circle in each box in the 4<sup>th</sup> row from the top.

Draw a sunshine in the box in the 4<sup>th</sup> column from the left and the 2<sup>nd</sup> row from the top. Draw a flower in the box in the 2<sup>nd</sup> column from the left and the 6<sup>th</sup> row from the top. Draw a tree in the box in the 4<sup>th</sup> row from the bottom and the 4<sup>th</sup> column from the right. Draw a house in the box in the 10<sup>th</sup> column from the right and the 7<sup>th</sup> row from the top. Draw a fish in the box in the 10<sup>th</sup> column from the right and the 2<sup>nd</sup> row from the top. Draw a bicycle in the box in the 9<sup>th</sup> row from the top and 3<sup>rd</sup> column from the left. Colour the remaining boxes green or blue.